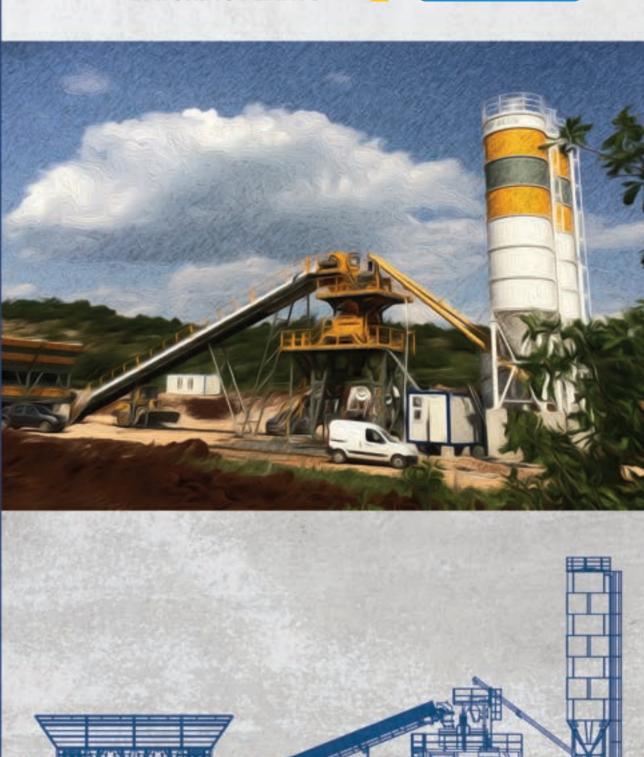

# **JCK & PAVERS BATCHING PLANTS** Suitable for Finley Block Machine F44

### **MIXING**

- SICOMA-OMG Planetary Mixer MP3000/2000
- Pneumatics Holding Hopper 2000L Capacity
- · Support Structure with Platform and Staircase
- Cement Weighing Hopper
- · Water Tank Scale
- Additive Pump and Scale

### **AGGREGATE**

- 4 Aggregate Bins with 25m³ Capacity
- Vibration Systems
- Pneumatics Discharge System
- 1000mm Extractor Belt with Load Cells Weighing System
- 1000mm 4 Inclined Conveyer Belt with 21 Degree

### CEMENT

- · Cement Silos (With Size on Request)
- Cement Screw Conveyers
- Cement Top Filters
- Silo Aeration System
- Pressure Relief Valve
- Silo Venting Filters
- Control Panel