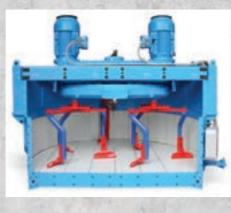

### MIXING

- Sicoma-Omg Planetary Mixer MP750/500
- Holding Hopper 500L
- Support Structure with Platform and Staircase
- Cement Weighing Hopper
- Water Tank Scale
- Additive Pump and Scale

# perfect mixing scheme