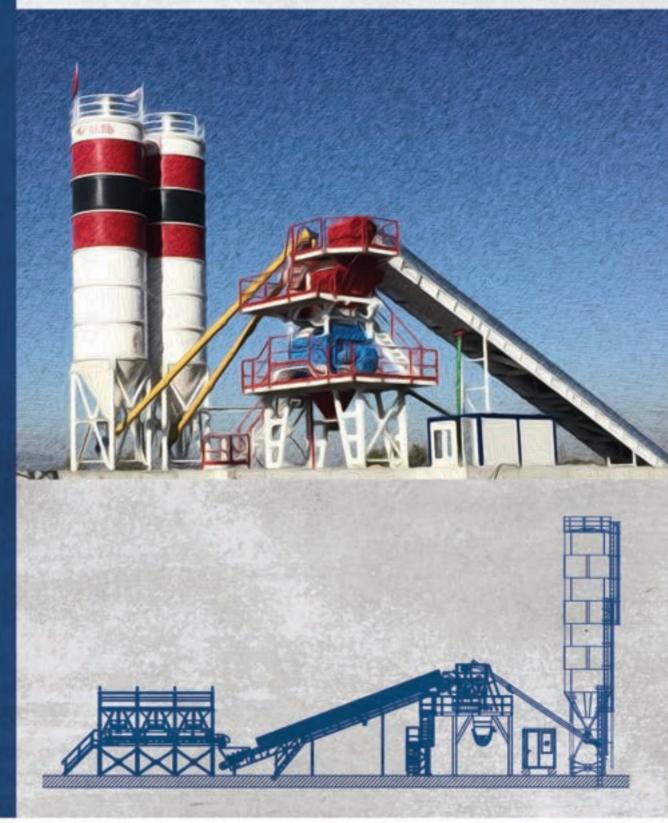

### MIXING

- Sicoma-Omg Planetary Mixer MP750/500
- Holding Hopper 500L
- Support Structure with Platform and Staircase
- Cement Weighing Hopper
- Water Tank Scale
- Additive Pump and Scale

### **AGGREGATE**

- · 3 Aggregate Bins with 7m3 Capacity
- Vibration Systems
- Pneumatics Discharge System
- · 600mm Extractor Belt with Load Cells Weighing System
- · 600mm 4 Inclined Conveyer Belt with 21 Degree

### CEMENT

- · Cement Silos (With Size on Request)
- Cement Screw Conveyers
- Cement Top Filters
- Silo Aeration System
- Pressure Relief Valve
- Silo Venting Filters
- Control Panel

# **COMPUTER CONTROL** SYSTEM

- Fully Automatic Automation
- MCC Switches and PLC
- · Computer with Easy to Use Software

## **OPTIONS**

- Colour Dosing System
- Aggregate Weighing Hopper
- Manual Control System
- Impact Hammer for Cement Silos
- · Shipping and Commissioning

Ref 12 Belt