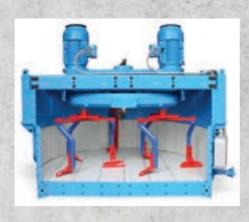

 SICOMA-OMG Planetary Mixer MP1500/1000 Pneumatics Holding Hopper 2000L Capacity Support Structure with Platform And Staircase