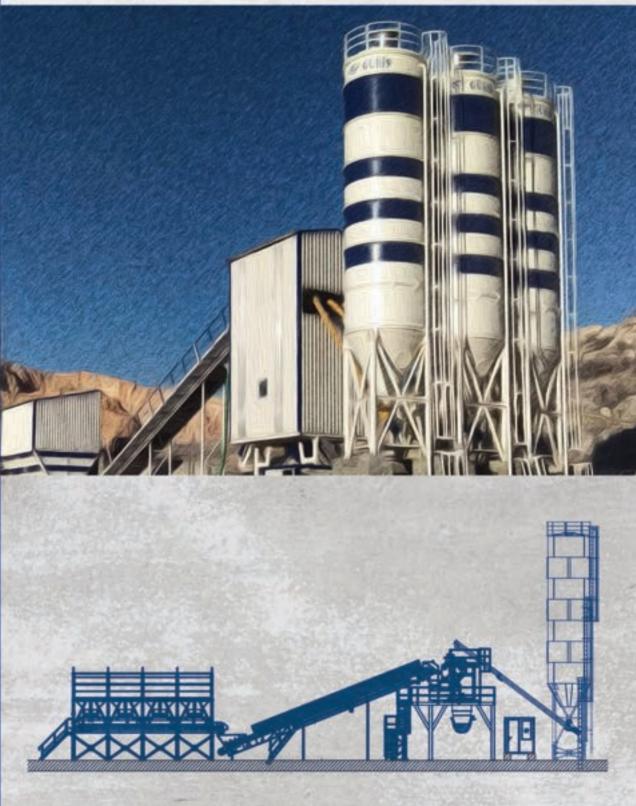

## **AGGREGATE**

Water Tank Scale

· Cement Weighing Hopper

Additive Pump and Scale

MIXING

- 4 Aggregate Bins with 15m³ Capacity
- Vibration Systems
- Pneumatics Discharge System
- · 800mm Extractor Belt with Load Cells Weighing System
- · 800mm 4 Inclined Conveyer Belt with 21 Degree

 SICOMA-OMG Planetary Mixer MP1500/1000 Pneumatics Holding Hopper 2000L Capacity Support Structure with Platform And Staircase

### CEMENT

- · Cement Silos (With Size on Request)
- Cement Screw Conveyers
- Cement Top Filters
- Silo Aeration System
- Pressure Relief Valve
- Silo Venting Filters
- Control Panel